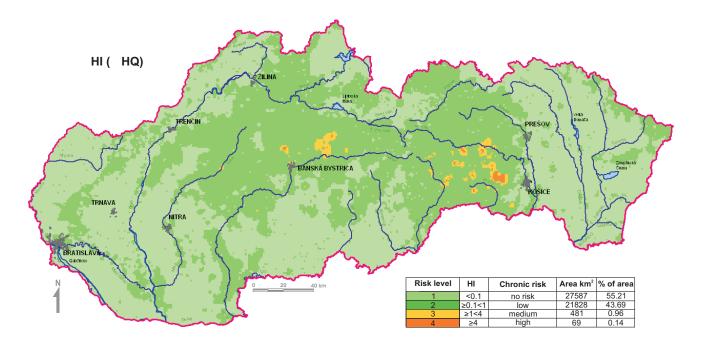

Health risk estimate for chronic disease occurrence due to soil ingestion by adult population of the Slovak Republic - MUNICIPALITIES (As, B, Ba, Be, Cd, Cu, F, Hg, Mn, Mo, Ni, Pb, Sb, Se, Zn)

Health risk estimate for chronic disease occurrence due to soil ingestion by adult population of the Slovak Republic - MUNICIPALITIES (As, B, Ba, Be, Cd, Cu, F, Hg, Mn, Mo, Ni, Pb, Sb, Se, Zn)