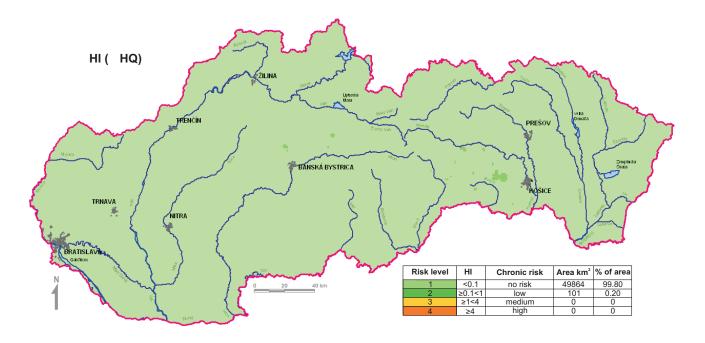

Health risk estimate for chronic disease occurrence due to soil ingestion by adult population of the Slovak Republic (As, B, Ba, Be, Cd, Cu, F, Hg, Mn, Mo, Ni, Pb, Sb, Se, Zn)

Health risk estimate for chronic disease occurrence due to soil ingestion by adult population of the Slovak Republic (As, B, Ba, Be, Cd, Cu, F, Hg, Mn, Mo, Ni, Pb, Sb, Se, Zn)