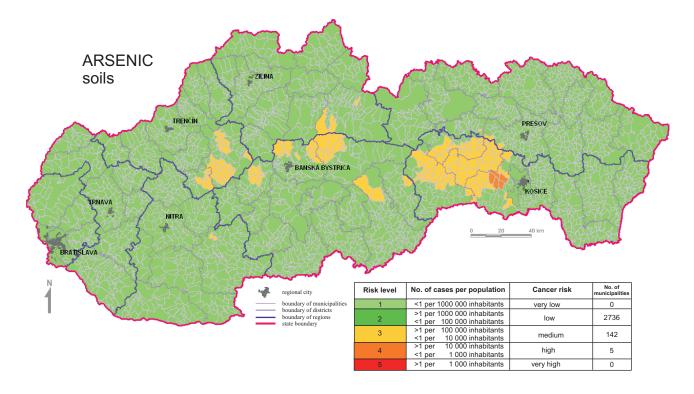

Health risk estimate for carcinogenic disease occurrence due to soil ingestion by population of the Slovak Republic

Health risk estimate for carcinogenic disease occurrence due to soil ingestion by population of the Slovak Republic - MUNICIPALITIES