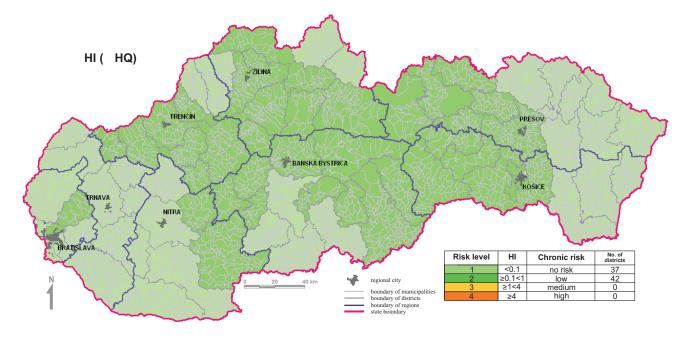

Health risk estimate for chronic disease occurrence due to soil ingestion by child population of the Slovak Republic - DISTRICTS (As, B, Ba, Be, Cd, Cu, F, Hg, Mn, Mo, Ni, Pb, Sb, Se, Zn)

Health risk estimate for chronic disease occurrence due to soil ingestion by child population of the Slovak Republic - DISTRICTS (As, B, Ba, Be, Cd, Cu, F, Hg, Mn, Mo, Ni, Pb, Sb, Se, Zn)