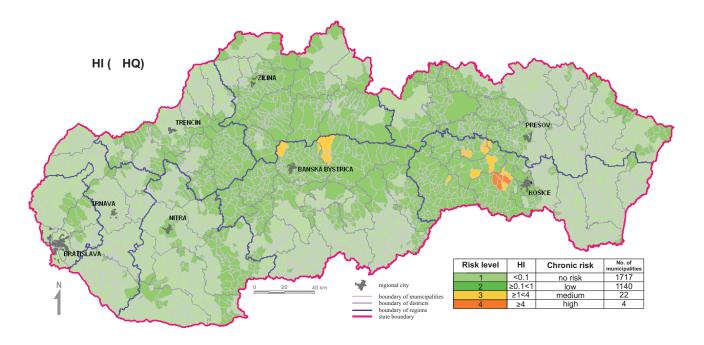

Health risk estimate for chronic disease occurrence due to soil ingestion by adult population of the Slovak Republic - MUNICIPALITIES (As, B, Ba, Be, Cd, Cu, F, Hg, Mn, Mo, Ni, Pb, Sb, Se, Zn)

Health risk estimate for chronic disease occurrence due to soil ingestion by adult population of the Slovak Republic - MUNICIPALITIES (As, B, Ba, Be, Cd, Cu, F, Hg, Mn, Mo, Ni, Pb, Sb, Se, Zn)