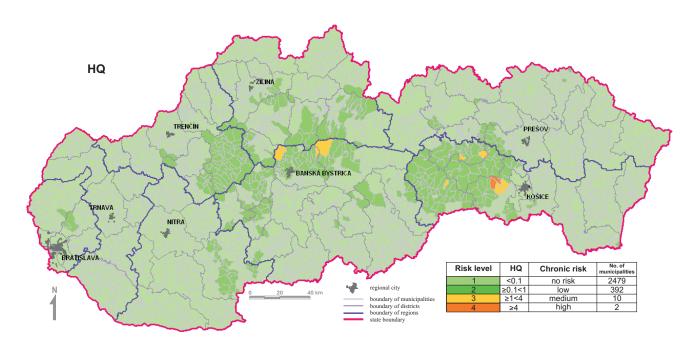

Health risk estimate for chronic disease occurrence due to soil ingestion by child population of the Slovak Republic - MUNICIPALITIES (As, B, Ba, Be, Cd, Cu, F, Hg, Mn, Mo, Ni, Pb, Sb, Se, Zn)

Health risk estimate for chronic disease occurrence due to soil ingestion by child population of the Slovak Republic - MUNICIPALITIES (As, B, Ba, Be, Cd, Cu, F, Hg, Mn, Mo, Ni, Pb, Sb, Se, Zn)