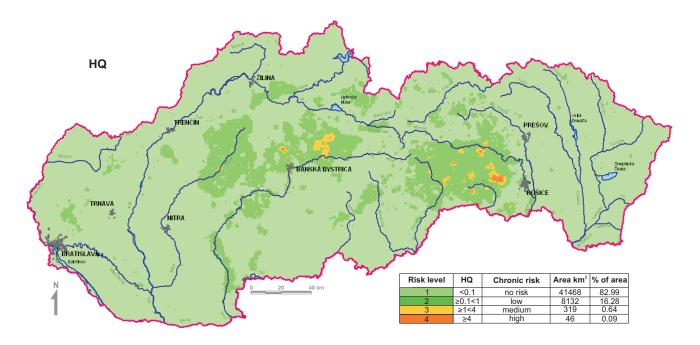

Health risk estimate for chronic disease occurrence due to soil ingestion by child population of the Slovak Republic - MUNICIPALITIES (As, B, Ba, Be, Cd, Cu, F, Hg, Mn, Mo, Ni, Pb, Sb, Se, Zn)

Health risk estimate for chronic disease occurrence due to soil ingestion by child population of the Slovak Republic - MUNICIPALITIES (As, B, Ba, Be, Cd, Cu, F, Hg, Mn, Mo, Ni, Pb, Sb, Se, Zn)