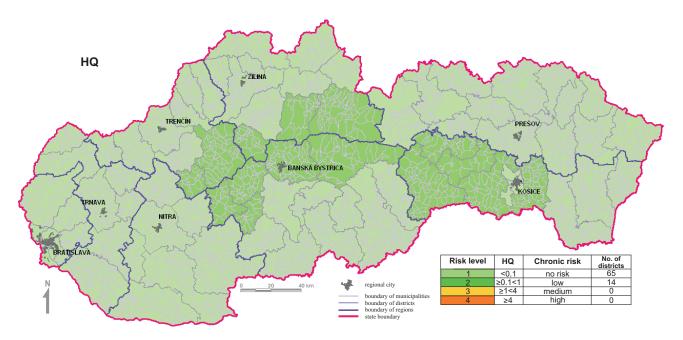

Health risk estimate for chronic disease occurrence due to soil ingestion by child population of the Slovak Republic - DISTRICTS (As, B, Ba, Be, Cd, Cu, F, Hg, Mn, Mo, Ni, Pb, Sb, Se, Zn)

Health risk estimate for chronic disease occurrence due to soil ingestion by child population of the Slovak Republic - DISTRICTS (As, B, Ba, Be, Cd, Cu, F, Hg, Mn, Mo, Ni, Pb, Sb, Se, Zn)