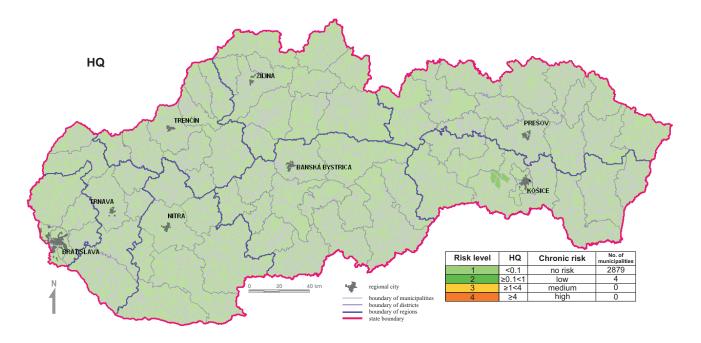

Health risk estimate for chronic disease occurrence due to soil ingestion by child population of the Slovak Republic (As, B, Ba, Be, Cd, Cu, F, Hg, Mn, Mo, Ni, Pb, Sb, Se, Zn)

Health risk estimate for chronic disease occurrence due to soil ingestion by child population of the Slovak Republic (As, B, Ba, Be, Cd, Cu, F, Hg, Mn, Mo, Ni, Pb, Sb, Se, Zn)