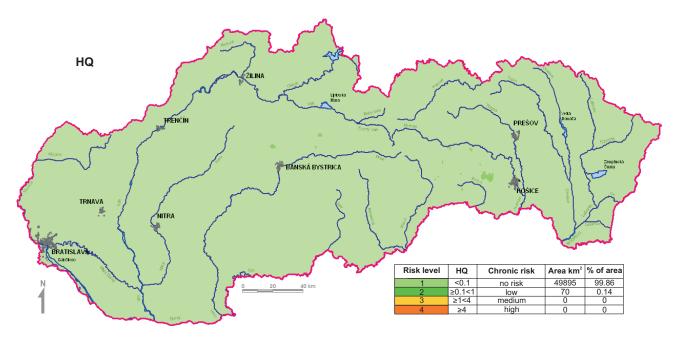

Health risk estimate for chronic disease occurrence due to soil ingestion by child population of the Slovak Republic (As, B, Ba, Be, Cd, Cu, F, Hg, Mn, Mo, Ni, Pb, Sb, Se, Zn)

Health risk estimate for chronic disease occurrence due to soil ingestion by child population of the Slovak Republic (As, B, Ba, Be, Cd, Cu, F, Hg, Mn, Mo, Ni, Pb, Sb, Se, Zn)