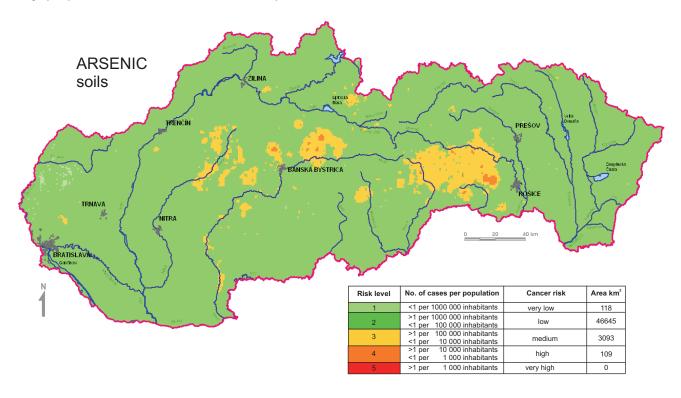

Health risk estimate for carcinogenic disease occurrence due to soil ingestion by population of the Slovak Republic - DISTRICTS