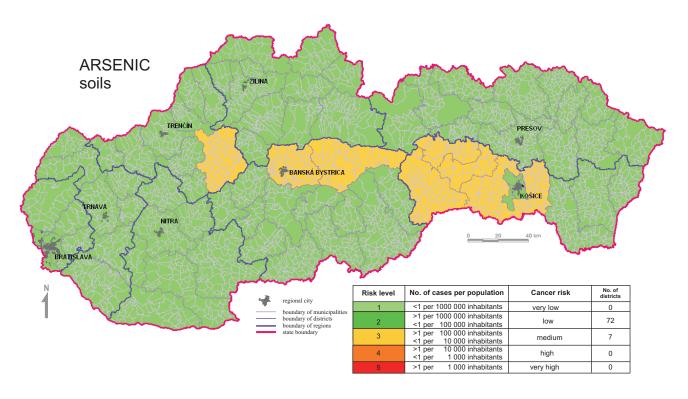

Health risk estimate for carcinogenic disease occurrence due to soil ingestion by population of the Slovak Republic - DISTRICTS