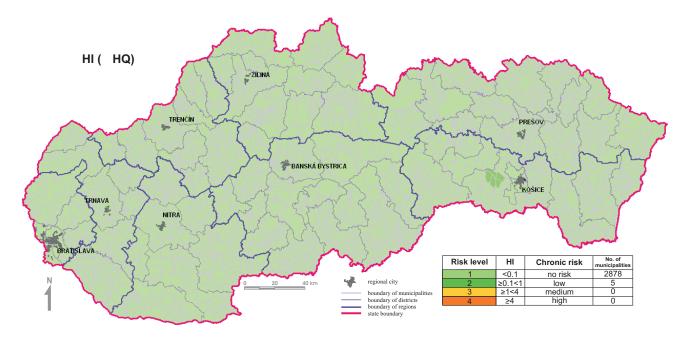

Health risk estimate for chronic disease occurrence due to soil ingestion by adult population of the Slovak Republic (As, B, Ba, Be, Cd, Cu, F, Hg, Mn, Mo, Ni, Pb, Sb, Se, Zn)

Health risk estimate for chronic disease occurrence due to soil ingestion by adult population of the Slovak Republic (As, B, Ba, Be, Cd, Cu, F, Hg, Mn, Mo, Ni, Pb, Sb, Se, Zn)