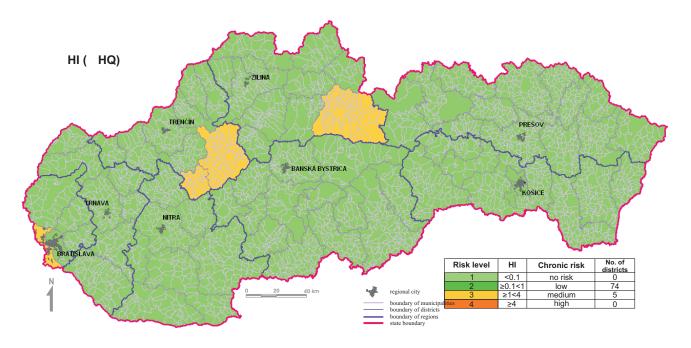

Health risk estimate for chronic disease occurrence due to groundwater ingestion by adult population of the Slovak Republic - DISTRICTS (As, Ba, Cd, Cu, F, Hg, Mn, NO<sub>3</sub>, Pb, Sb, Se, Zn)

Health risk estimate for chronic disease occurrence due to groundwater ingestion by adult population of the Slovak Republic - DISTRICTS (As, Ba, Cd, Cu, F, Hg, Mn, NO<sub>3</sub>, Pb, Sb, Se, Zn)