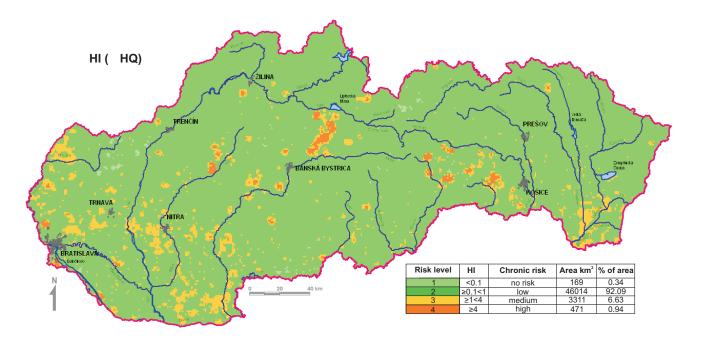

Health risk estimate for chronic disease occurrence due to groundwater ingestion by adult population of the Slovak Republic (As, Ba, Cd, Cu, F, Hg, Mn, NO<sub>3</sub>, Pb, Sb, Se, Zn)

Health risk estimate for chronic disease occurrence due to groundwater ingestion by adult population of the Slovak Republic (As, Ba, Cd, Cu, F, Hg, Mn, NO<sub>3</sub>, Pb, Sb, Se, Zn)