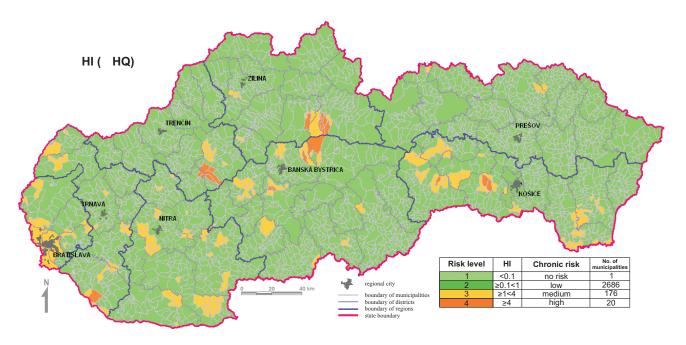

Health risk estimate for chronic disease occurrence due to groundwater ingestion by adult population of the Slovak Republic - DISTRICTS (As, Ba, Cd, Cu, F, Hg, Mn, NO<sub>3</sub>, Pb, Sb, Se, Zn)

Health risk estimate for chronic disease occurrence due to groundwater ingestion by adult population of the Slovak Republic - DISTRICTS (As, Ba, Cd, Cu, F, Hg, Mn, NO<sub>3</sub>, Pb, Sb, Se, Zn)