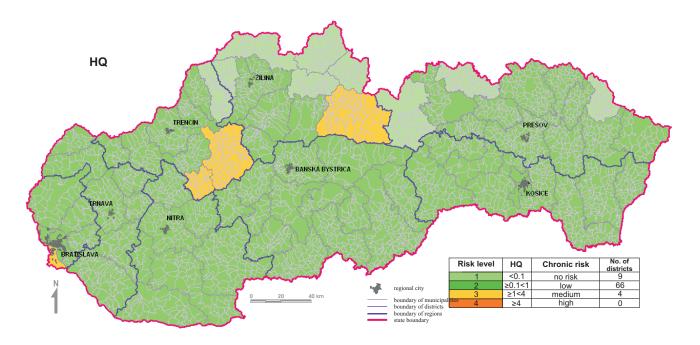

Health risk estimate for chronic disease occurrence due to groundwater ingestion by adult population of the Slovak Republic - DISTRICTS (As, Ba, Cd, Cu, F, Hg, Mn, NO<sub>3</sub>, Pb, Sb, Se, Zn)

Health risk estimate for chronic disease occurrence due to groundwater ingestion by adult population of the Slovak Republic - DISTRICTS (As, Ba, Cd, Cu, F, Hg, Mn, NO<sub>3</sub>, Pb, Sb, Se, Zn)