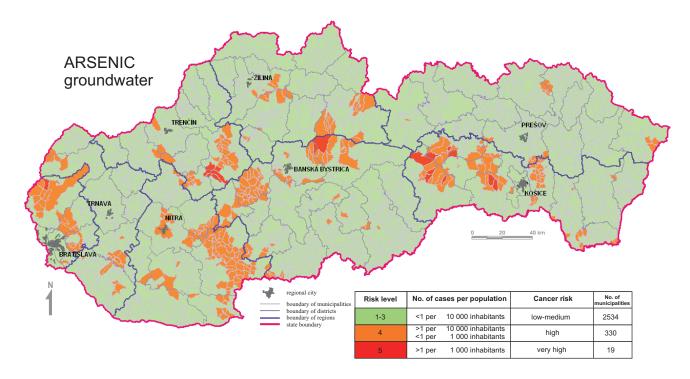

Health risk estimate for chronic disease occurrence due to groundwater ingestion by adult population of the Slovak Republic - MUNICIPALITIES (As, Ba, Cd, Cu, F, Hg, Mn, NO<sub>3</sub>, Pb, Sb, Se, Zn)