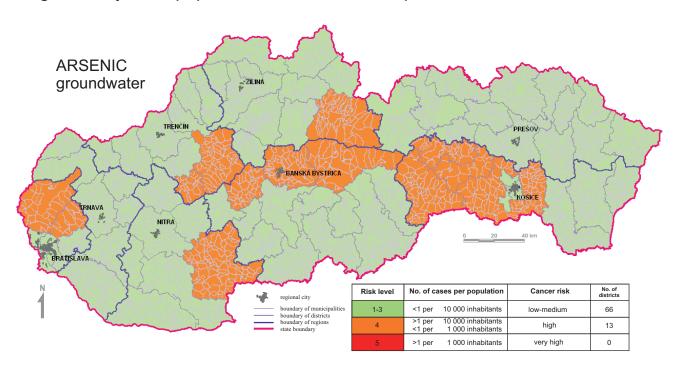

Health risk estimate for carcinogenic disease occurrence due to groundwater ingestion by adult population of the Slovak Republic

Health risk estimate for carcinogenic disease occurrence due to groundwater ingestion by adult population of the Slovak Republic - MUNICIPALITIES

Health risk estimate for carcinogenic disease occurrence due to groundwater ingestion by adult population of the Slovak Republic - DISTRICTS