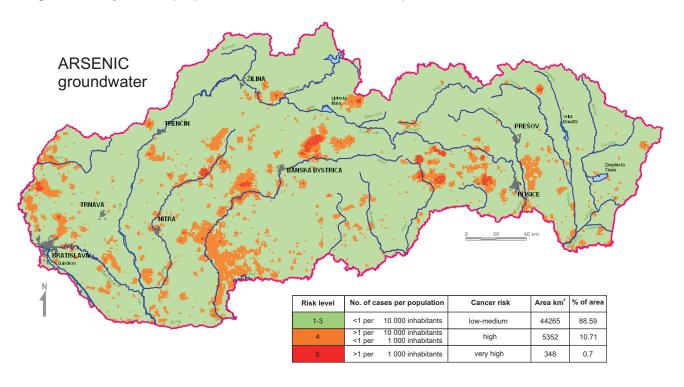

Health risk estimate for carcinogenic disease occurrence due to groundwater ingestion by adult population of the Slovak Republic - DISTRICTS