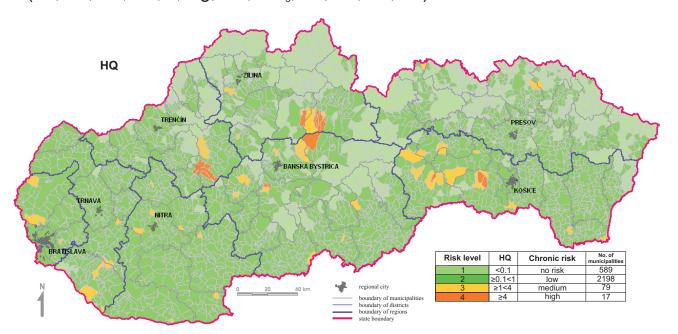

Health risk estimate for carcinogenic disease occurrence due to groundwater ingestion by adult population of the Slovak Republic - DISTRICTS