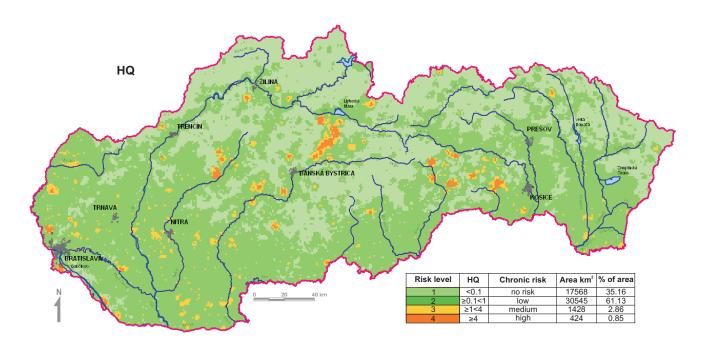

Health risk estimate for chronic disease occurrence due to groundwater ingestion by adult population of the Slovak Republic - MUNICIPALITIES (As, Ba, Cd, Cu, F, Hg, Mn, NO<sub>3</sub>, Pb, Sb, Se, Zn)